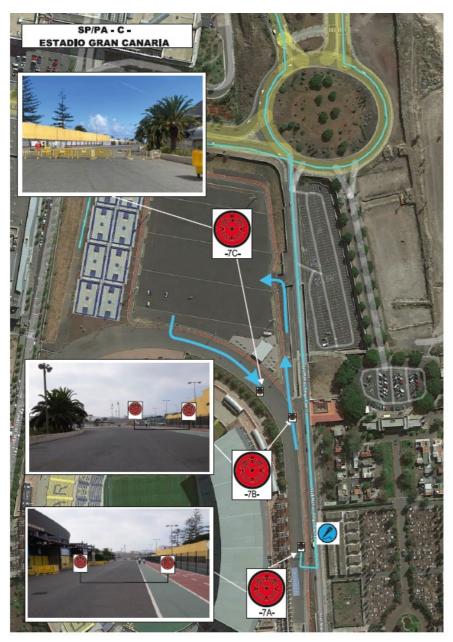

## **ROAD BOOK FOR LEG 1 SECTION 3 FINISH**

Enclosed new pages (84.b and 86) of the Road Book to use on the arrival of Leg 1 Section 3.

| FLEXI-SI | ERVICE                                                                                              |
|----------|-----------------------------------------------------------------------------------------------------|
| 38       | 7C<br>FLEXI-SERVICE OUT<br>Entrada Parque Cerrado/<br>Park Ferme IN<br>N 28° 05,96°<br>W 15° 27,47' |