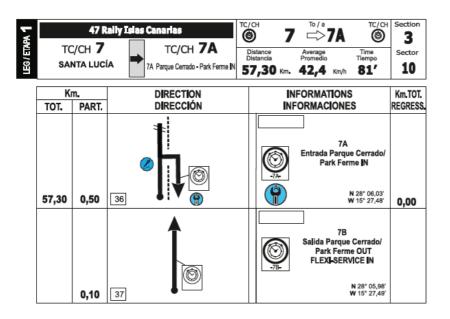

## **ROAD BOOK FOR LEG 1 SECTION 3 FINISH**

Enclosed new pages (84.b and 86) of the Road Book to use on the arrival of Leg 1 Section 3.

| FLEXI-SI | ERVICE                                                                                              |
|----------|-----------------------------------------------------------------------------------------------------|
| 38       | 7C<br>FLEXI-SERVICE OUT<br>Entrada Parque Cerrado/<br>Park Ferme IN<br>N 28° 05,96°<br>W 15° 27,47' |